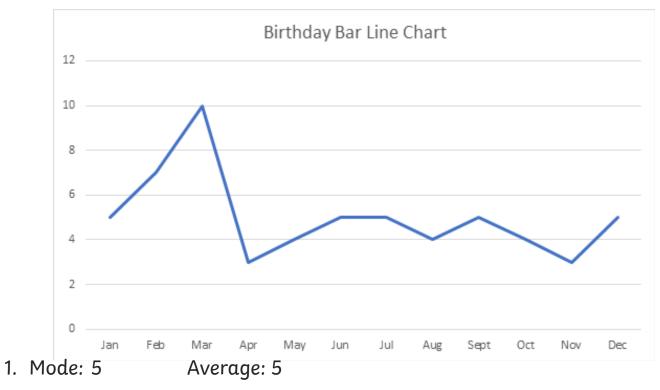

#### Birthdays Bar Line Chart Display Worksheet

- 2. March
- 3. 17 people
- 4. 21 people
- 5. April and November

### Birthdays Bar Line Chart Display Worksheet

1. An example of the bar line chart.